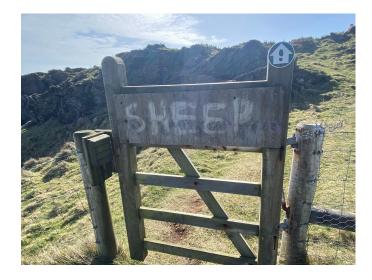

On our walk we found a gate that told us there will be sheep in the field and we must shut the gate to make sure the sheep do not escape! Have you seen gates like this before? Where did you see them? We were lucky to see a flock of sheep in the field! On your next walk with your family look out for some farm animals.