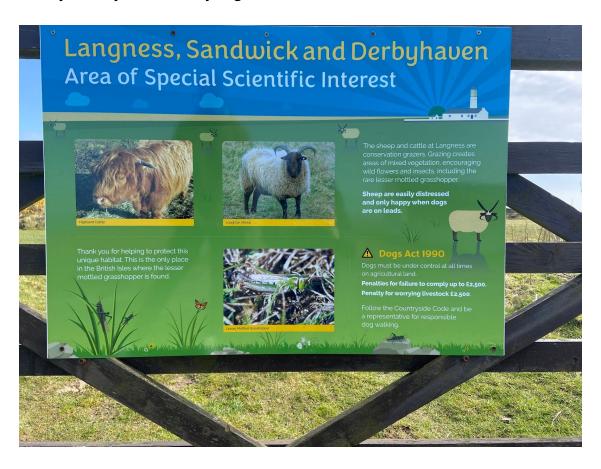

## My Walk To Langness

Yesterday I went on a windy walk to Langness. I found this sign that told us what type of animals live in the field and how to look after them. What farm animals can you see in the photographs? On your walks with your family, can you see any signs similar to the one I found?