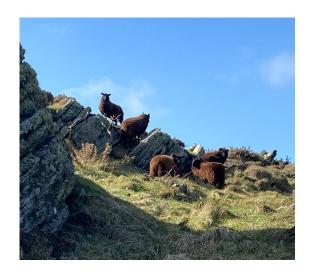

On our walk we found a gate that told us there will be sheep in the field and we must shut the gate to make sure the sheep do not escape! Have you seen gates like this before? Where did you see them? We were lucky to see a flock of sheep in the field! On your next walk with your family look out for some farm animals.